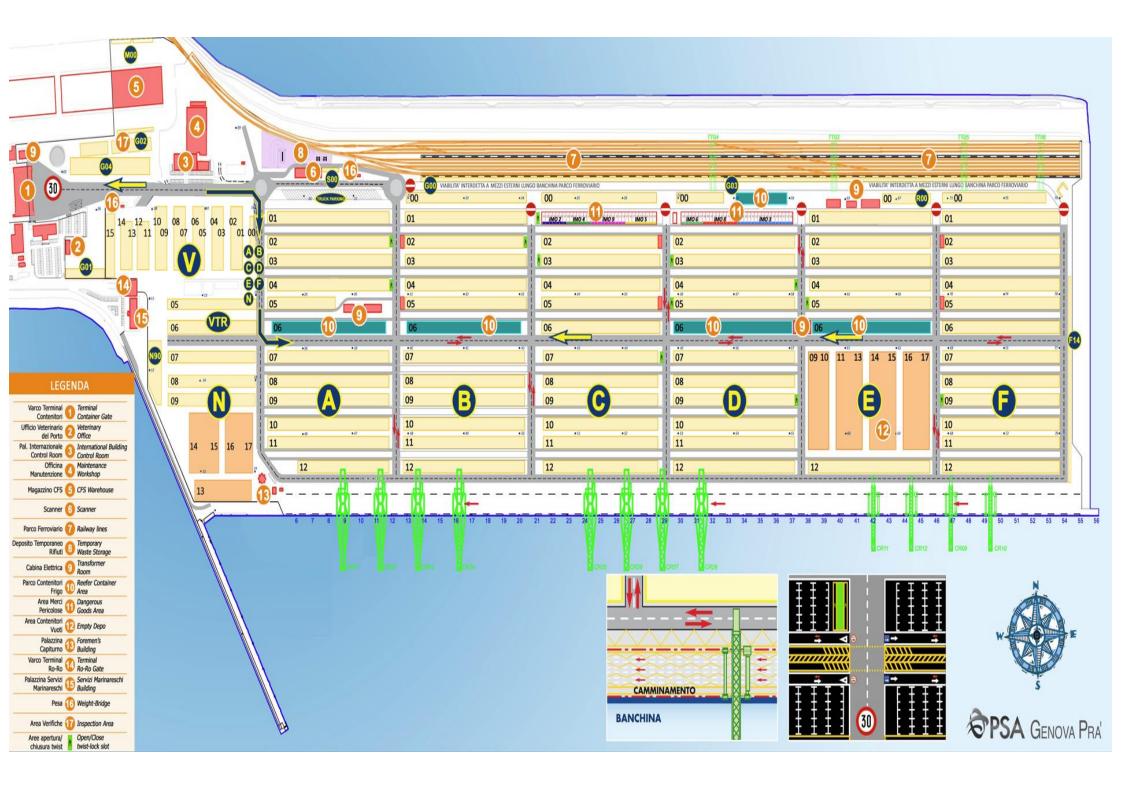

TO CIRCULATE WITH TRAILERS
OPEN TWIST LOCK

TO OPERATE EQUIPMENT EMERGENCY STOP BUTTONS

TO ABANDON WASTE IN THE ENTIRE TERMINAL SITE. HELP TO KEEP THE TERMINAL CLEAN

THE USE OF CELL PHONES WHILE DRIVING

TO SMOKE AND USE OPEN
FLAMES IN DANGEROUS GOODS
OPERATIONAL AREA



## VIDEO/PHOTO RECORDING EQUIPMENT IS PROHIBITED

SAFETY REGULATION AND MARITIME SERVICES PORT OF GENOA (ORD. N. 06/2009 03/04/2009) REG. CE 725/04 – PFSP VTE APPROVED BY COMMANDER IN CHIEF MARITIME DEPARTMENT OF GENOA DECREE CP208/2015

## **Main Safety Standards**





ALWAYS USE <u>ONLY</u> AREAS DEDICATED FOR OPENING AND CLOSING OF TWIST-LOCKS





**Maximum Speed Limit** 

DRIVER MUST wait in the cabin
AT ALL TIMES (DURING LOADING AND
UNLOADING OPERATIONS)





Emergency no 010/6996230

Switchboard no. 010/28921