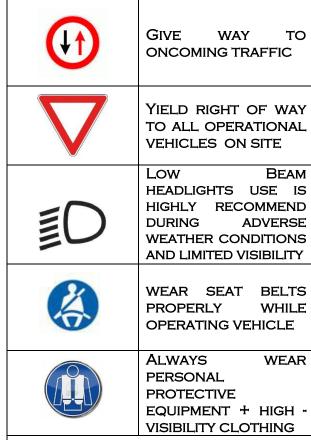

## **Main Safety Standards**

ALWAYS USE <u>ONLY</u> AREAS DEDICATED FOR OPENING AND CLOSING OF TWIST-LOCKS

**Maximum Speed Limit** 

DRIVER MUST wait in the cabin
AT ALL TIMES (DURING LOADING AND
UNLOADING OPERATIONS)